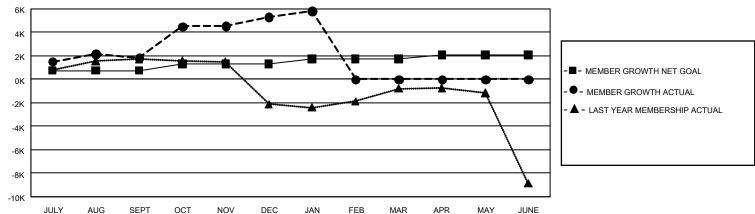

## GOALS AND ACTUAL MEMBERS CUMULATIVE

| DROPPED CLUBS: 17  |       | 1,311 CLUBS OF 1,717 ADDED 1 OR<br>MORE NEW MEMBERS | GENDER DISTRIBUTION  MALE 52,678 (77.44%) |                 |        |
|--------------------|-------|-----------------------------------------------------|-------------------------------------------|-----------------|--------|
| DROPPED MEMBERS    |       |                                                     | FEMALE                                    | 15,345 (22.56%) |        |
| DECEASED           | 222   | CLICK HERE FOR CUMULATIVE                           | TOTAL FAMILY UNIT MEMBERS                 |                 | 28,966 |
| CLUB CANCELLED 138 |       | MEMBERSHIP DATA                                     |                                           |                 | 47.000 |
| OTHER              | 5,316 |                                                     | FAMILY MEMBERS PAYING HALF DUES           |                 | 17,900 |
| TOTAL              | 5,676 |                                                     |                                           |                 |        |