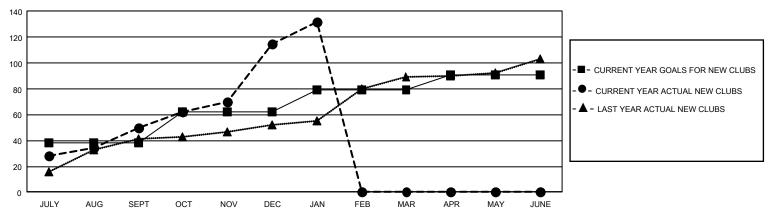

| 50          | 13            | JULY/AUG/SEPT         | 740                    | 5,973                   | 2,583                                              |  |
| OCT/NOV/DEC   | 72            | 65          | 4             | OCT/NOV/DEC           | 560                    | 7,350                   | 2,909                                              |  |
| JAN/FEB/MAR   | 51            | 17          | 0             | JAN/FEB/MAR           | 450                    | 778                     | 183                                                |  |
| APR/MAY/JUNE  | 36            | 0           | 0             | APR/MAY/JUNE          | 330                    | 0                       | 0                                                  |  |

## GOALS AND ACTUAL NEW CLUBS CUMULATIVE



## GOALS AND ACTUAL MEMBERS CUMULATIVE



| DROPPED CLUBS: 17  |       | 1,311 CLUBS OF 1,717 ADDED 1 OR<br>MORE NEW MEMBERS | GENDER DISTRIBUTION  MALE 52,678 (77.44%) |                 |        |
|--------------------|-------|-----------------------------------------------------|-------------------------------------------|-----------------|--------|
| DROPPED MEMBERS    |       |                                                     | FEMALE                                    | 15,345 (22.56%) |        |
| DECEASED           | 222   | CLICK HERE FOR CUMULATIVE                           | TOTAL FAMILY UNIT MEMBERS                 |                 | 28,966 |
| CLUB CANCELLED 138 |       | MEMBERSHIP DATA                                     |                                           |